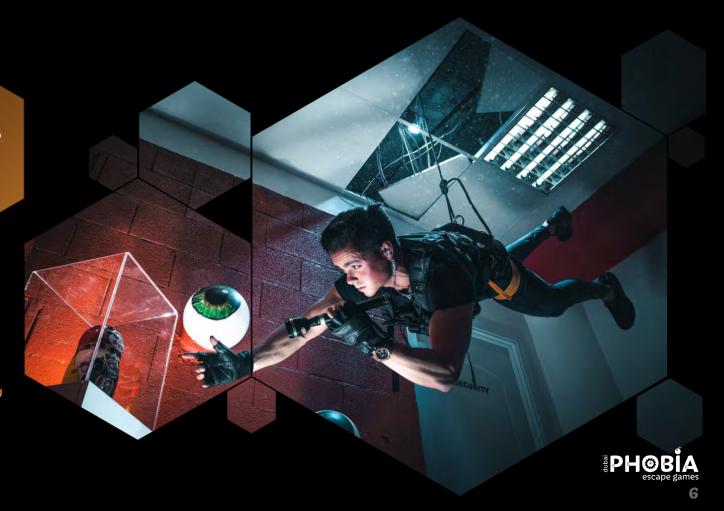

## Impossible Mission

Syndicat – world's biggest mafia organization sent you on a secret mission. Can you steal the priceless artifact in 60 minutes before police catches you?