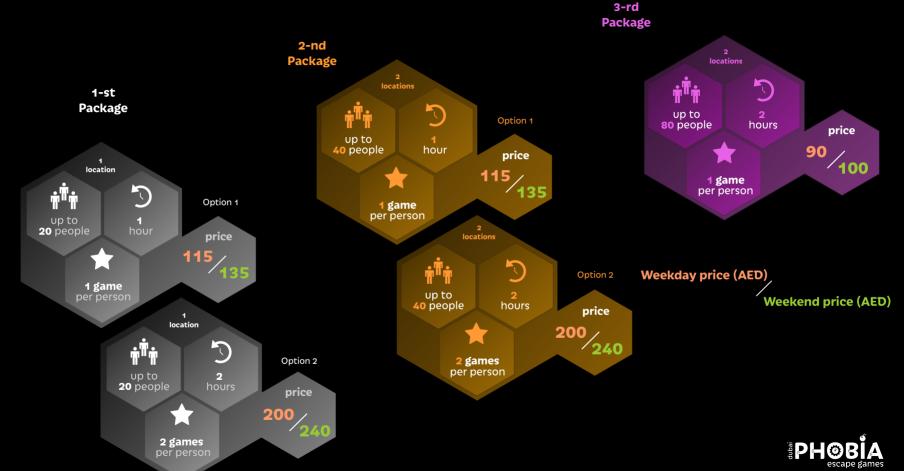

200+ corporate events held

Escape Room on

13 000 experiences delivered since 2016

ORGANIZE A CORPORATE EVENT/TEAM BUILDING

**SET THE DATE AND TIME** 

**CALL FOR BOOKING DETAILS** 

MAKE A PAYMENT TO CONFIRM BOOKING