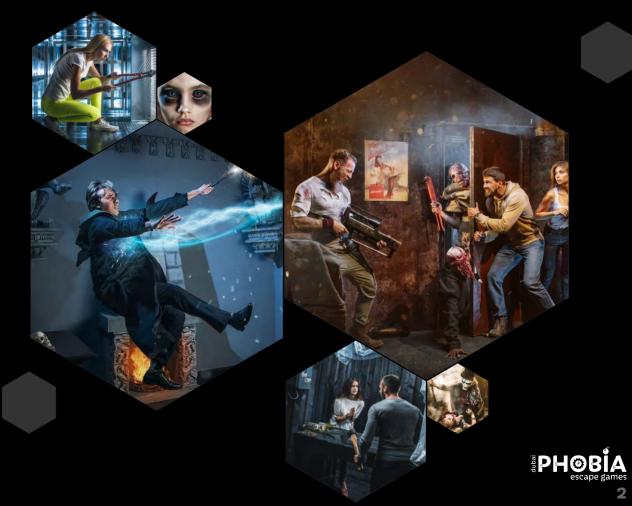

#### Vault

You've survived a nuclear war in a dark underground shelter. Oxygen is low and zombies are breaking in. Can you escape from zombies apocalypsis?

## Impossible Mission

Syndicat – world's biggest mafia organization sent you on a secret mission. Can you steal the priceless artifact in 60 minutes before police catches you?

#### **Dark Room**

Little girl Anabelle was murdered right in the playroom and her soul turned into a revengeful spirit.
Can you play all her games and set her free?

#### Live

You're locked in a basement of the mad man's house. Can you escape from this trap and save your life or you will let a maniac to kill you?

#### Sherlock vs the Ripper

You're friend of the famous detective.
Can you save his life, help him to solve a crime mystery and find the killer, before he escapes?

## Battle of wizards

You're young wizards that try to save the magical world from the epic collapse and the rule of Dark Lord. Can you solve all the riddles and destroy the evil?