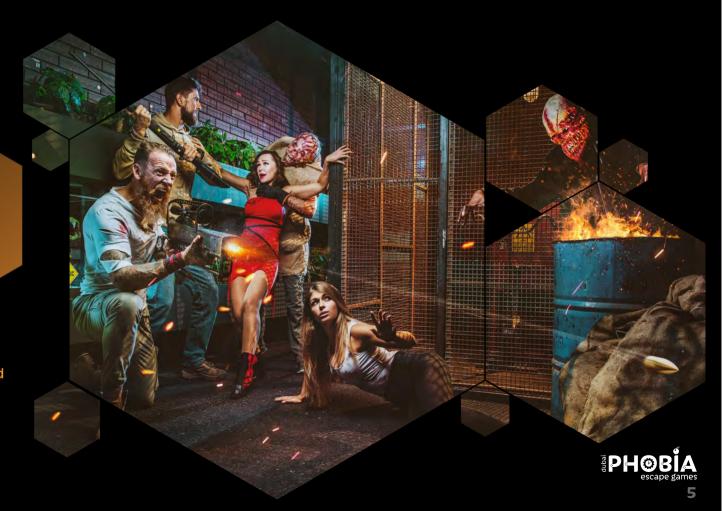

#### Vault

You've survived a nuclear war in a dark underground shelter. Oxygen is low and zombies are breaking in. Can you escape from zombies apocalypsis?